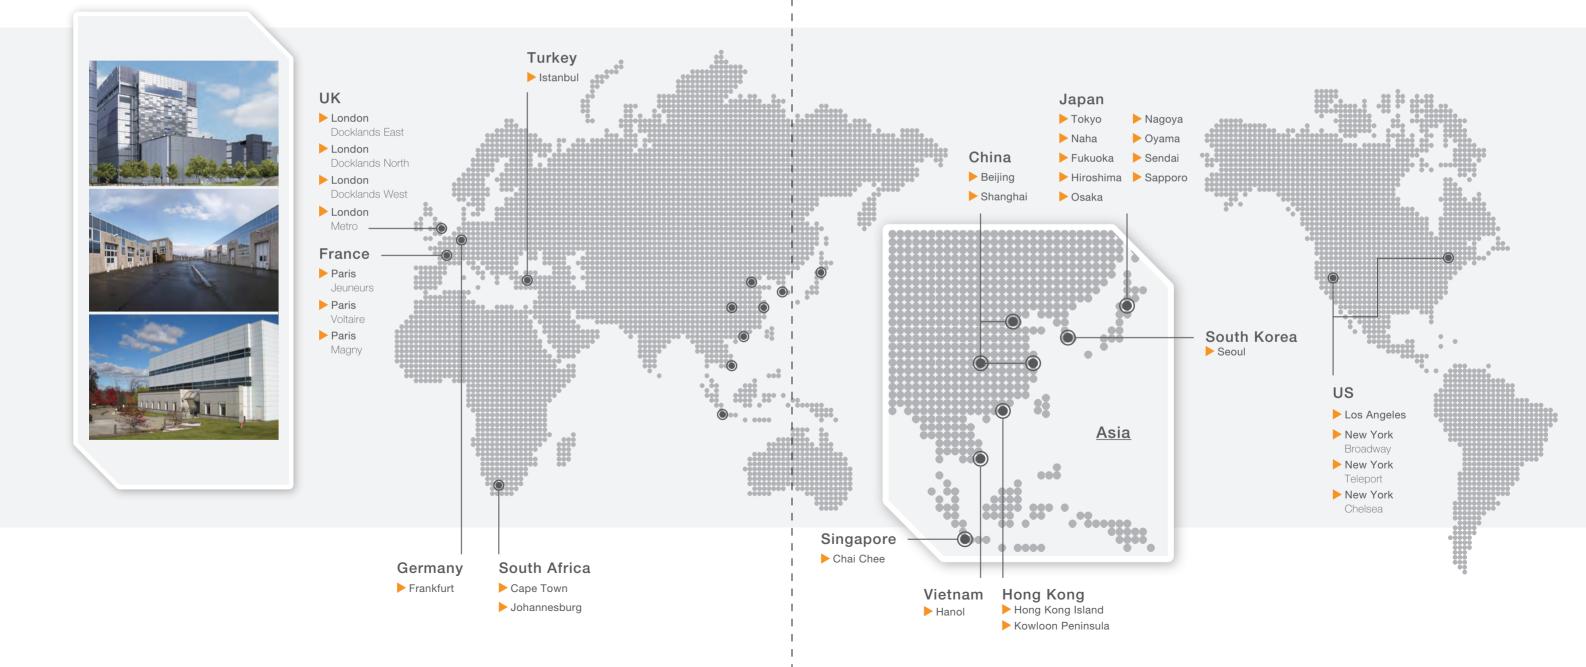

#### Global Locations of TELEHOUSE

#### 44 Sites around the World

TELEHOUSE has a worldwide network and presence in 44 sites across 12 Countries, providing clients with the best data center service anywhere around the world.

TELEHOUSE has been a high-tech and high-quality global carrier-neutral data center brand since 1989. KDDI Corporation, one of the leading FORTUNE Global 500 Companies, established its TELEHOUSE brand businesses over 20 years ago in the United States and the United Kingdom as a pioneer in the data center industry. Through its worldwide presence and established experience in 44 sites across 12 countries, TELEHOUSE provides the best data center service anywhere in the world.