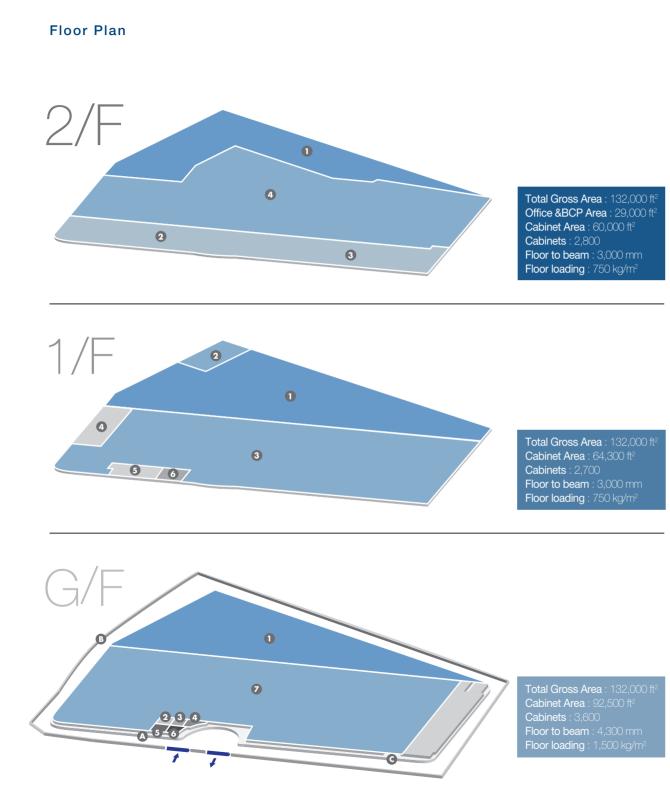

#### Facility

TELEHOUSE Hong Kong CCC is a Tier 3+ data center. It is a 3-storey single tenant purpose-built facility with a 10.8 ft high concrete security wall encircling the premises. It serves Cloud Computing Companies, Financial Institutions, Business Enterprises, Application and Hosting Service Providers, Telecom Carriers, Internet Content and Service Providers, and Infrastructure Providers with a world class state-of-the-art data center facility within its 360,000 sq.ft capacity. The facility's mechanical and electrical systems are configured at a minimum of N+1 standard design to fully protect clients' vital operations.

#### **Specifications**

| General Information | Location                        | Tseung Kwan O, Hong Kong                                                   |
|---------------------|---------------------------------|----------------------------------------------------------------------------|
|                     | Tiering                         | Tier 3+                                                                    |
|                     | Area                            | 360,000 ft <sup>2</sup>                                                    |
| Electrical          | Power Source                    | Loop System from Power Company [CLP]                                       |
|                     | Genset                          | N+1 Configuration plus contact with fuel company for refill within 4 hours |
| Cooling System      | CRAC                            | N+1 Configuration                                                          |
|                     | Water Tower                     | N+1 Configuration                                                          |
| Operation/Security  | Operation                       | 7 x 24                                                                     |
|                     | Languages                       | English, Chinese and Mandarin                                              |
|                     | Security                        | Card Key System, Video surveillance                                        |
|                     |                                 | Optional Facial Recognition System or Biometric,<br>Access Control         |
|                     | Parking Space                   | Parking Space Available for Cars, Lorries and Containers                   |
| Other Facilities    | Business Continuity<br>Planning | Available                                                                  |