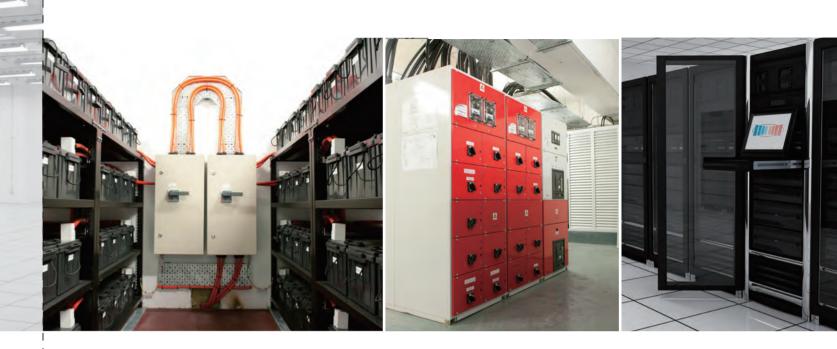

#### Facility

TELEHOUSE Hong Kong CCC is a Tier 3+ data center. It is a 3-storey single tenant purpose-built facility with a 10.8 ft high concrete security wall encircling the premises. It serves Cloud Computing Companies, Financial Institutions, Business Enterprises, Application and Hosting Service Providers, Telecom Carriers, Internet Content and Service Providers, and Infrastructure Providers with a world class state-of-the-art data center facility within its 360,000 sq.ft capacity. The facility's mechanical and electrical systems are configured at a minimum of N+1 standard design to fully protect clients' vital operations.

#### **Features**

- Providing the very best-equipped and protected data center facilities, manned by in-house skilled engineers 7 x 24, to safeguard and manage the continuity and resilience of our clients' critical business systems.
- Providing a full portfolio of ICT solutions as a global colocation provider.
- Offering clients the widest NEUTRAL choice of connectivity to carriers, ISPs and ASPs.
- Delivering the highest level of client services crafted from over 20 years of experience in the industry.
- Fully capable to meet client requirement including, flexibility to create bespoke solutions and space to accommodate scale growth.

#### **Specifications**

| General Information | Location                        | Tseung Kwan O, Hong Kong                                                   |
|---------------------|---------------------------------|----------------------------------------------------------------------------|
|                     | Tiering                         | Tier 3+                                                                    |
|                     | Area                            | 360,000 ft <sup>2</sup>                                                    |
| Electrical          | Power Source                    | Loop System from Power Company [CLP]                                       |
|                     | Genset                          | N+1 Configuration plus contact with fuel company for refill within 4 hours |
| Cooling System      | CRAC                            | N+1 Configuration                                                          |
|                     | Water Tower                     | N+1 Configuration                                                          |
| Operation/Security  | Operation                       | 7 x 24                                                                     |
|                     | Languages                       | English, Chinese and Mandarin                                              |
|                     | Security                        | Card Key System, Video surveillance                                        |
|                     |                                 | Optional Facial Recognition System or Biometric,<br>Access Control         |
|                     | Parking Space                   | Parking Space Available for Cars, Lorries and Containers                   |
| Other Facilities    | Business Continuity<br>Planning | Available                                                                  |